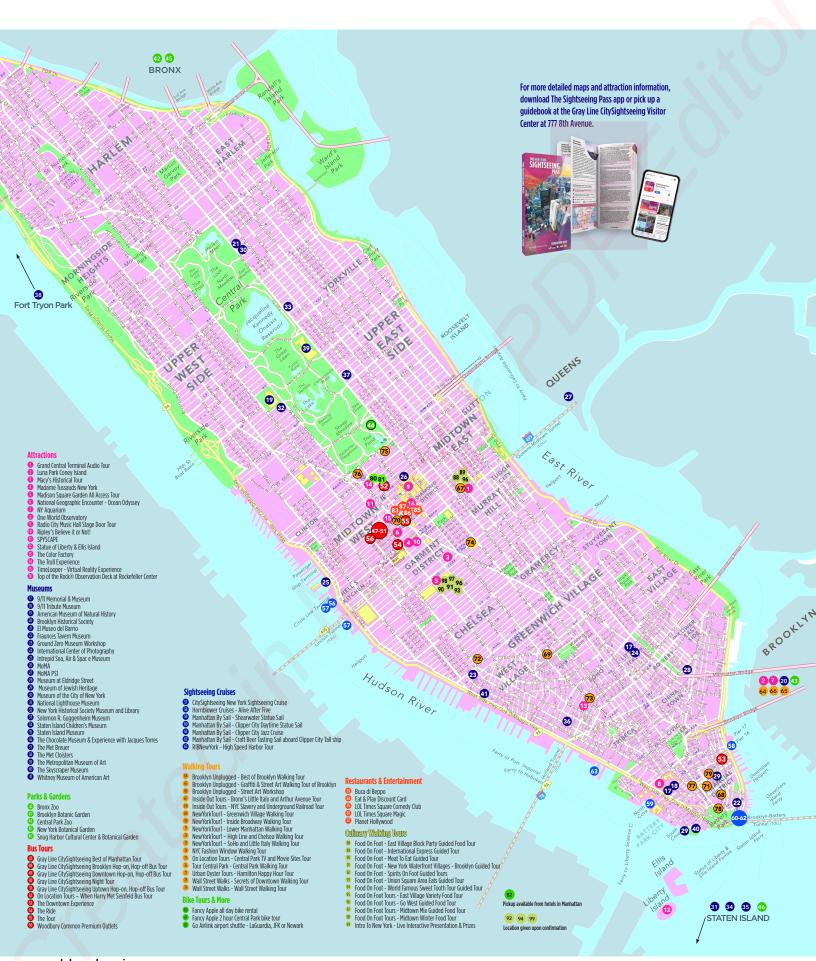

ss, delivered to your device, or as a Both options are available as a digital

| 652\$               | 6 <b>7</b> Z\$ | CHOOSE 12 |
|---------------------|----------------|-----------|
| 6LZ\$               | 677\$          | CH002E 10 |
| <b>59</b> L\$       | S/L\$          | CH002E 7  |
| \$142               | SSI\$          | CH002E 0  |
| 6ZL\$               | 6 <b>2</b> L\$ | CH002E 2  |
| 601\$               | 611\$          | CH002E 4  |
| \$8\$               | <b>96\$</b>    | CH002E 3  |
| 65\$                | 69\$           | CHOOSE 2  |
| Child<br>(AGE 3-12) | ilubA          |           |

ticket with one scan

- Includes 72 hour Hop-on, Hop-off bus
  - Valid for 30 days
- Choose 2, 3, 4, 5, 6, 7, 10 or 12 ATTRACTIONS

# FLEX PASS

Savings you'll see

Convenience you'll love